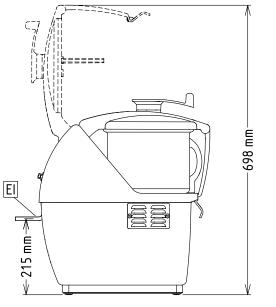

**Key Information:** 

External dimensions, Width: 256 mm
External dimensions, Depth: 415 mm
External dimensions, Height: 482 mm
Shipping weight: 25 kg
Waterproof index: IP23