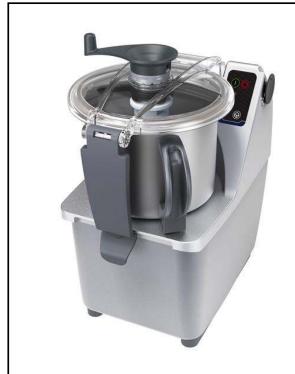

### Food Processor Culter Mixer 4.5 LT - Single Speed with UK Plug

| ITEM #  |
|---------|
| MODEL # |
| NAME #  |
| SIS #   |
| AIA#    |

600544 (K45Y1V6IG)

\* NOT TRANSLATED \*

#### **Main Features**

- Table-mounted robust cutter and emulsifier allows fast liquidizing, mixing, chopping, mincing, and pastry-making.
- Emulsifier function (scraper) included as standard.
- Base fixed cover for a better handling.
- Lid with central opening to add ingredients in midcycle.
- All parts in contact with food are removable without the use of tools, completely dismountable and dishwasher safe.
- Flat and waterproof control panel with on/off button and pulse function.
- Microswitch and safety devices on handle, lid and bowl.
- Pulse function to coarse chopping.
- Productivity suitable for 50-100 meals per service.

#### Construction

- Stainless steel 4.5 liter bowl has a high chimney to ensure high productivity also when processing liquids (75% of the nominal capacity).
- 1 speed: 1.500 rpm.
- Transparent lid incorporates a magnetic contact safety system.
- Improved ventilation system to manage smoothly heavy duty use.
- Main on/off switch for added safety.
- Reinforced feet to withstand the repeated handling of the unit.
- Main switch ON/OFF on the back of the appliance.