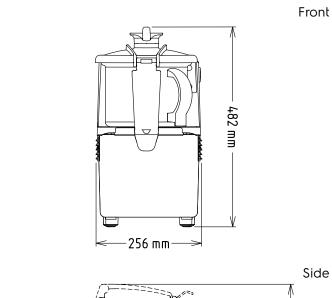

**Key Information:** 

External dimensions, Width: 256 mm
External dimensions, Depth: 415 mm
External dimensions, Height: 482 mm
Shipping weight: 25 kg
Waterproof index: IP23