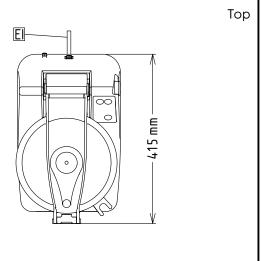

**Key Information:** 

External dimensions, Width: 256 mm
External dimensions, Depth: 415 mm
External dimensions, Height: 482 mm
Shipping weight: 25 kg
Waterproof index: IP23